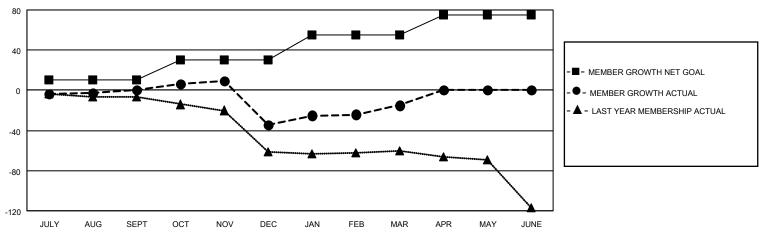

#### GOALS AND ACTUAL MEMBERS CUMULATIVE

| DROPPED CLUBS: 4 |     | 34 CLUBS OF 61 ADDED 1 OR<br>MORE NEW MEMBERS | GENDER DISTRIBUTION       |              |  |
|------------------|-----|-----------------------------------------------|---------------------------|--------------|--|
|                  |     | MORE NEW MEMBERS                              | MALE 820 (70.09%)         |              |  |
|                  |     |                                               | FEMALE                    | 350 (29.91%) |  |
| DROPPED MEMBERS  |     |                                               | NON BINARY                | 0 (0.00%)    |  |
|                  |     |                                               | PREFER NOT TO ANSWER      | 0 (0.00%)    |  |
| DECEASED         | 23  |                                               |                           |              |  |
| CLUB CANCELLED   | 0   | CLICK HERE FOR CUMULATIVE                     | TOTAL FAMILY UNIT MEMBERS | 131          |  |
| OTHER            | 79  | MEMBERSHIP DATA                               |                           |              |  |
| TOTAL            | 102 |                                               | FAMILY MEMBERS PAYING HAI | F DUES 66    |  |
|                  |     |                                               |                           |              |  |